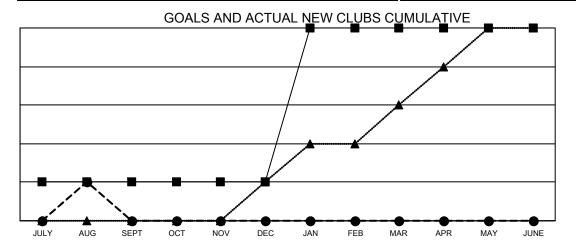

- CURRENT YEAR GOALS FOR NEW CLUBS

- CURRENT YEAR ACTUAL NEW CLUBS

- LAST YEAR ACTUAL NEW CLUBS

## **GMT MONTHLY MEMBERSHIP PROGRESS REPORT**

Results as of: 8/31/2024

GMT CA 1

Multiple District 22

**LOCATION: MARYLAND** 

**GMT**: OPEN

| Clubs                 |               |           |               | Members               |                        |                         |                                                    |  |
|-----------------------|---------------|-----------|---------------|-----------------------|------------------------|-------------------------|----------------------------------------------------|--|
| RESULTS FOR 2024-2025 |               |           |               | RESULTS FOR 2024-2025 |                        |                         |                                                    |  |
| QUARTER               | NEW CLUB GOAL | NEW CLUBS | DROPPED CLUBS | QUARTER MEM           | BER GROWTH NET<br>GOAL | MEMBER GROWTH<br>ACTUAL | DROPPED<br>MEMBERS ACTUAI<br>(including transfers) |  |
| JULY/AUG/SEPT         | 1             | 1         | 2             | JULY/AUG/SEPT         | 81                     | 92                      | 94                                                 |  |
| OCT/NOV/DEC           | 0             | 0         | 0             | OCT/NOV/DEC           | 102                    | 0                       | 0                                                  |  |
| JAN/FEB/MAR           | 4             | 0         | 0             | JAN/FEB/MAR           | 212                    | 0                       | 0                                                  |  |
| APR/MAY/JUNE          | 0             | 0         | 0             | APR/MAY/JUNE          | 87                     | 0                       | 0                                                  |  |