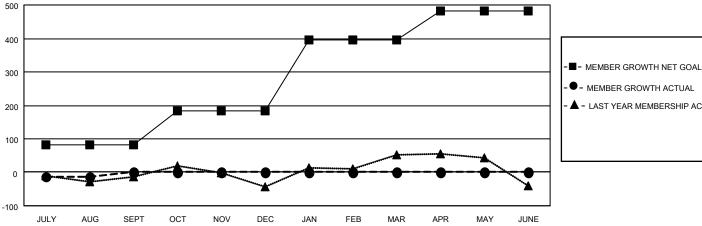

## GOALS AND ACTUAL MEMBERS CUMULATIVE

| MEMBER | CDOWITH | NICT | 0041 |  |
|--------|---------|------|------|--|

MEMBER GROWTH ACTUAL

- LAST YEAR MEMBERSHIP ACTUAL

| DROPPED CLUBS: 2 |    | 28 CLUBS OF 199 ADDED 1 OR MORE | GENDER DISTRIBUTION       |                |       |
|------------------|----|---------------------------------|---------------------------|----------------|-------|
|                  |    | NEW MEMBERS                     | MALE                      | 3,548 (61.61%) |       |
|                  |    |                                 | FEMALE                    | 2,211 (38.39%) |       |
| DROPPED MEMBERS  |    |                                 |                           |                |       |
| DECEASED         | 15 | CLICK HERE FOR CUMULATIVE       | TOTAL FAMILY UNIT MEMBERS |                | 1,083 |
| CLUB CANCELLED   | 0  | MEMBERSHIP DATA                 |                           |                |       |
| OTHER            | 78 |                                 | FAMILY MEMBER             | S PAYING HALF  | 568   |
| TOTAL            | 93 |                                 | DOLO                      |                |       |

## **GMT MONTHLY MEMBERSHIP PROGRESS REPORT**

Results as of: 8/31/2024

GMT CA 1

Multiple District 22

**LOCATION: MARYLAND** 

**GMT**: OPEN

| Clubs                 |               |           |               | Members               |                        |                         |                                                    |  |
|-----------------------|---------------|-----------|---------------|-----------------------|------------------------|-------------------------|----------------------------------------------------|--|
| RESULTS FOR 2024-2025 |               |           |               | RESULTS FOR 2024-2025 |                        |                         |                                                    |  |
| QUARTER               | NEW CLUB GOAL | NEW CLUBS | DROPPED CLUBS | QUARTER MEM           | BER GROWTH NET<br>GOAL | MEMBER GROWTH<br>ACTUAL | DROPPED<br>MEMBERS ACTUAI<br>(including transfers) |  |
| JULY/AUG/SEPT         | 1             | 1         | 2             | JULY/AUG/SEPT         | 81                     | 92                      | 94                                                 |  |
| OCT/NOV/DEC           | 0             | 0         | 0             | OCT/NOV/DEC           | 102                    | 0                       | 0                                                  |  |
| JAN/FEB/MAR           | 4             | 0         | 0             | JAN/FEB/MAR           | 212                    | 0                       | 0                                                  |  |
| APR/MAY/JUNE          | 0             | 0         | 0             | APR/MAY/JUNE          | 87                     | 0                       | 0                                                  |  |